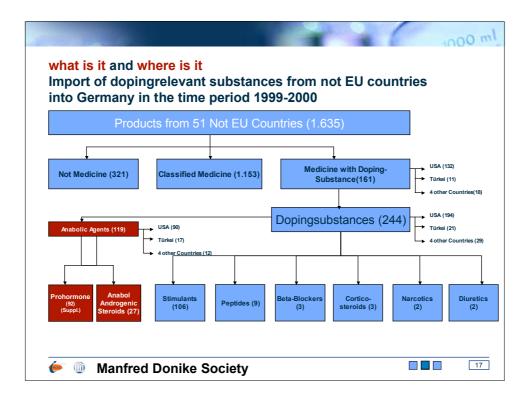

|     |                         | . ( | 1000 ml |
|-----|-------------------------|-----|---------|
| Out | line                    |     |         |
|     |                         |     |         |
| 1.  | Warm up                 |     |         |
| 2.  | Drug mapping            |     |         |
| 3.  | Conclusions und methods |     |         |
|     |                         |     |         |
|     |                         |     |         |
|     |                         |     |         |
|     |                         |     |         |
|     |                         |     |         |
|     |                         |     |         |
|     | Manfred Donike Society  |     | 2       |

































| Einstufung           | Einfuhrgutachten                                                                                                                                                       | Substanzen | Datenpf      | lege        |
|----------------------|------------------------------------------------------------------------------------------------------------------------------------------------------------------------|------------|--------------|-------------|
| Einstufung           |                                                                                                                                                                        |            |              |             |
| Übersicht Einstufung | Listen