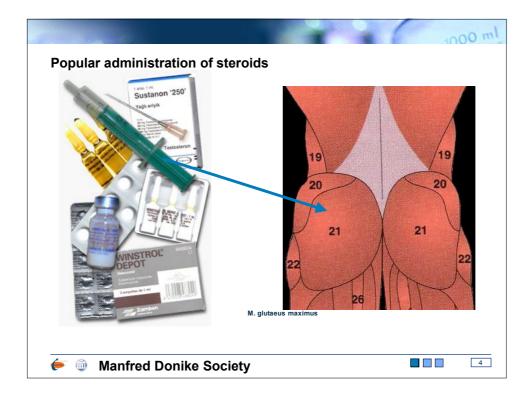

|     |                         | . ( | 1000 ml |
|-----|-------------------------|-----|---------|
| Out | line                    |     |         |
|     |                         |     |         |
| 1.  | Warm up                 |     |         |
| 2.  | Drug mapping            |     |         |
| 3.  | Conclusions und methods |     |         |
|     |                         |     |         |
|     |                         |     |         |
|     |                         |     |         |
|     |                         |     |         |
|     |                         |     |         |
|     |                         |     |         |
|     | Manfred Donike Society  |     | 2       |