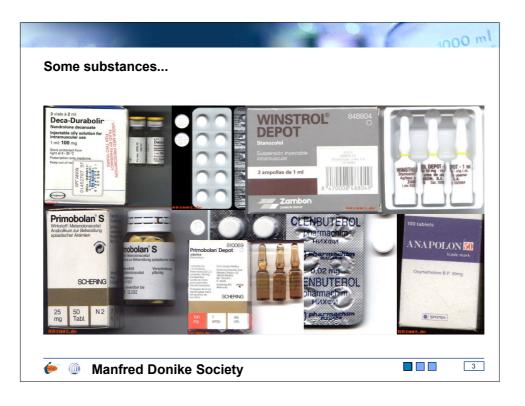

|     |                         | . ( | 1000 ml |
|-----|-------------------------|-----|---------|
| Out | line                    |     |         |
|     |                         |     |         |
| 1.  | Warm up                 |     |         |
| 2.  | Drug mapping            |     |         |
| 3.  | Conclusions und methods |     |         |
|     |                         |     |         |
|     |                         |     |         |
|     |                         |     |         |
|     |                         |     |         |
|     |                         |     |         |
|     |                         |     |         |
|     | Manfred Donike Society  |     | 2       |