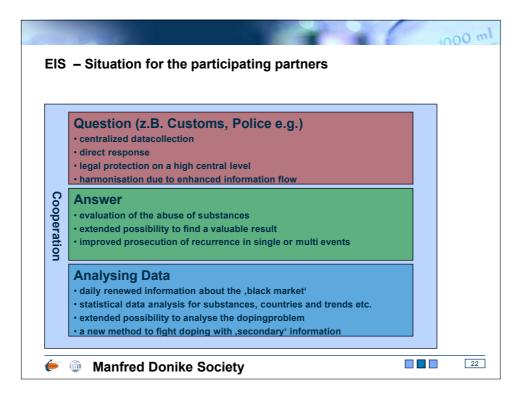

|     |                         | . ( | 1000 ml |
|-----|-------------------------|-----|---------|
| Out | line                    |     |         |
|     |                         |     |         |
| 1.  | Warm up                 |     |         |
| 2.  | Drug mapping            |     |         |
| 3.  | Conclusions und methods |     |         |
|     |                         |     |         |
|     |                         |     |         |
|     |                         |     |         |
|     |                         |     |         |
|     |                         |     |         |
|     |                         |     |         |
|     | Manfred Donike Society  |     | 2       |