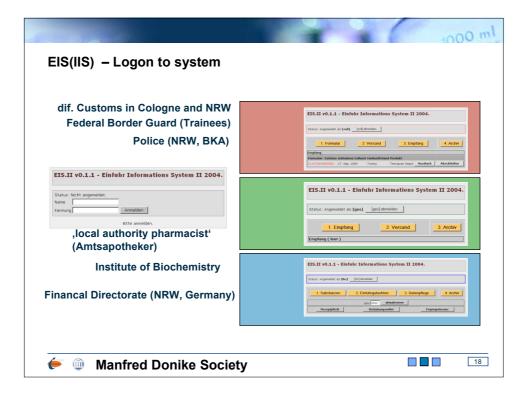

|     |                         | . ( | 1000 ml |
|-----|-------------------------|-----|---------|
| Out | line                    |     |         |
|     |                         |     |         |
| 1.  | Warm up                 |     |         |
| 2.  | Drug mapping            |     |         |
| 3.  | Conclusions und methods |     |         |
|     |                         |     |         |
|     |                         |     |         |
|     |                         |     |         |
|     |                         |     |         |
|     |                         |     |         |
|     |                         |     |         |
|     | Manfred Donike Society  |     | 2       |

































| Einstufung           | Einfuhrgutachten                                                                                                                                                       | Substanzen | Datenpf      | lege        |
|----------------------|------------------------------------------------------------------------------------------------------------------------------------------------------------------------|------------|--------------|-------------|
| Einstufung           |                                                                                                                                                                        |            |              |             |
| Übersicht Einstufung | Listen