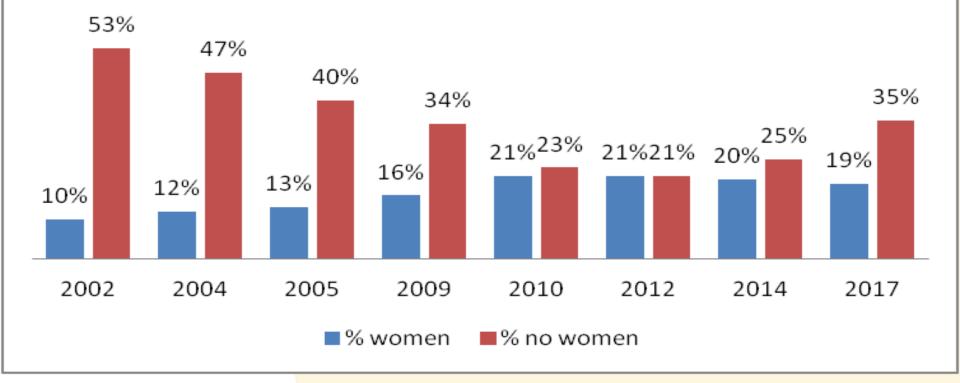

#### Development of female board members in NSFs in percentages

Figure 1: the development of female board members in National Sport Federations in Olympic Sports in The Netherlands over the last 15 years.