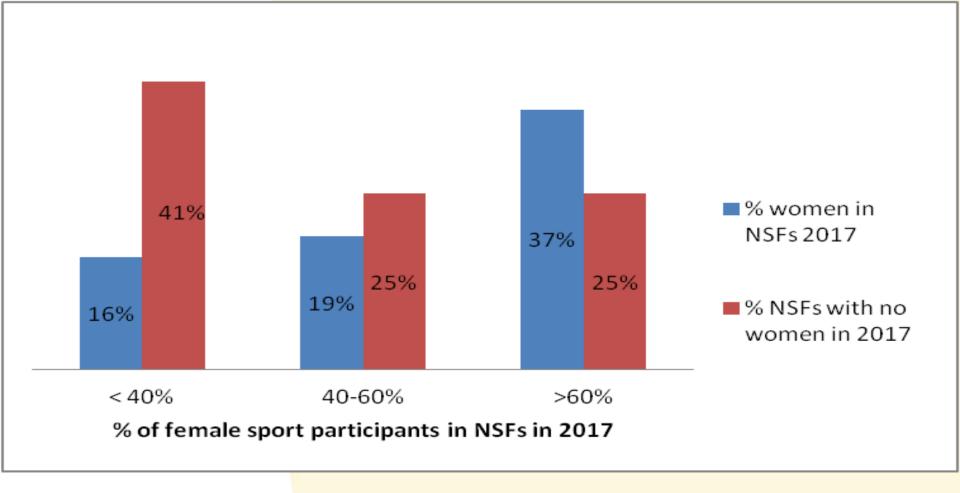

Universiteit Utrecht

Figure 2 the percentages of female board members in National Sport Federations (NSF) of Olympic sports in The Netherlands and NSF's with no female board members in 2017, in proportion to the percentages female participants in these NSF's.