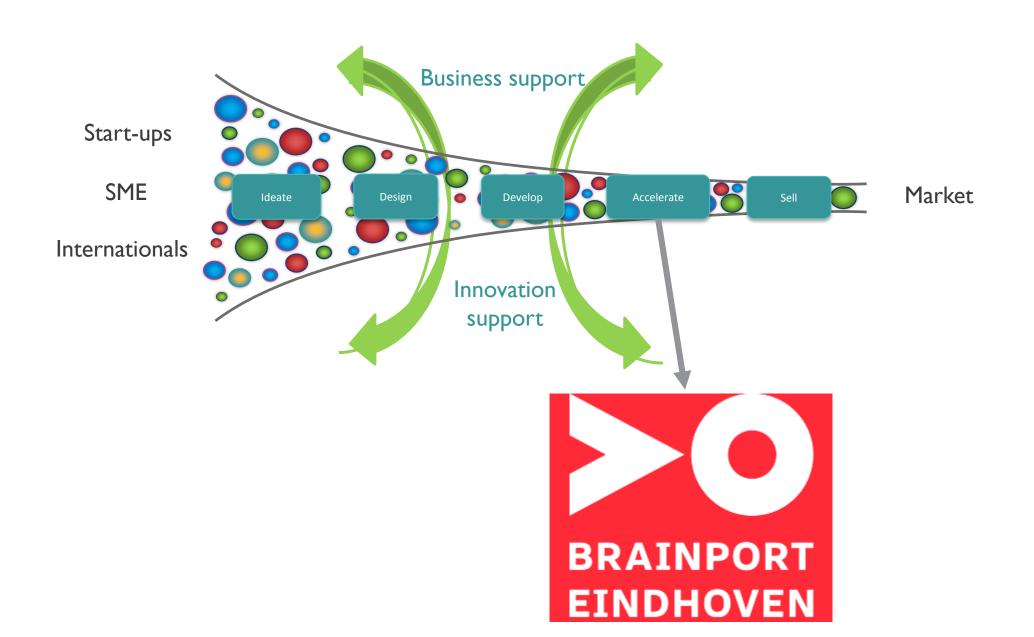

### The innovation funnel

## **Sports innovation in practise:**

- Create end-user value & business
- Regional strengths:
  - Living labs
  - Knowledge infrastructure
  - Design & Technology
- The Brainport eco-system for business support