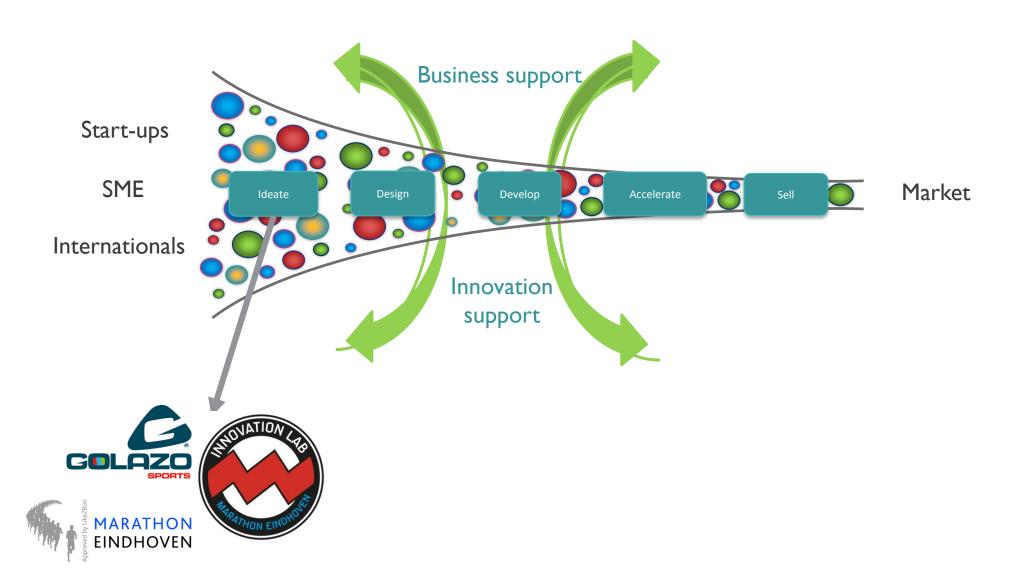

# nano4SPORTS

Nano4SPORTS & the innovation funnel Technische tekening Video lane 20 meter HILLIAM STATE 2018 sports and technology sport fieldlab