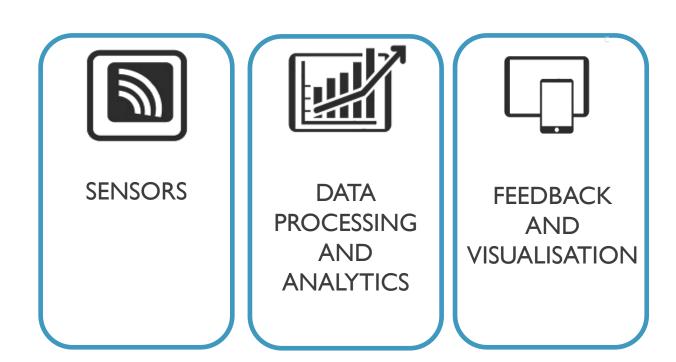

#### GOALS

Develop sensors, data processing, analytics and feedback solutions for sports to:

- Improve performance
- Reduce/prevent injuries
- Motive people to have a more active life
- Increase participation in sports

#### LOW-POWER SENSOR SYSTEM

BUILDING ON MEDICAL EXPERIENCE OF IMEC