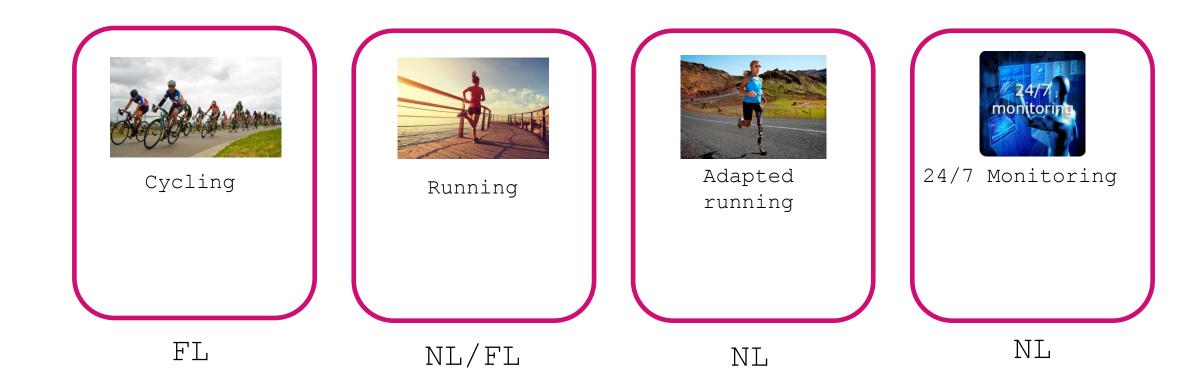

#### Through:

- Q-helix cluster collaboration
  - Sports
  - Business
  - Knowledge
  - Government
- Open innovation
- Support in the innovation funnel



FISCH NW MOVE



Designedtomove.org; 2012, 2013



### The innovation funnel





# nano4SPORTS

TECHNOLOGY FOR AN ACTIVE LIFESTYLE





# nano4SPORTS

TECHNOLOGY FOR AN ACTIVE LIFESTYLE





Europees Fonds voor Regionale Ontwikkeling



Ministerie van Economische Zaken





**Provincie Noord-Brabant** 



#### GOALS

Develop sensors, data processing, analytics and feedback solutions for sports to:

- Improve performance
- Reduce/prevent injuries
- Motive people to have a more active life
- Increase participation in sports



#### LOW-POWER SENSOR SYSTEM

BUILDING ON MEDICAL EXPERIENCE OF IMEC











### Nano4Sports: 4 use cases



#### FROM RESEARCH TO REALISTIC APPLICATIONS



# nano4SPORTS





Nano4SPORTS & the innovation funnel Technische tekening Video lane 20 meter HILLIAM STATE 2018 sports and technology sport fieldlab











## **Sports innovation in practise:**

- Create end-user value & business
- Regional strengths:
  - Living labs
  - Knowledge infrastructure
  - Design & Technology
- The Brainport eco-system for business support

#### Collaboration in the Q-helix:

- **S**port
- Knowledge
- Business
- Government