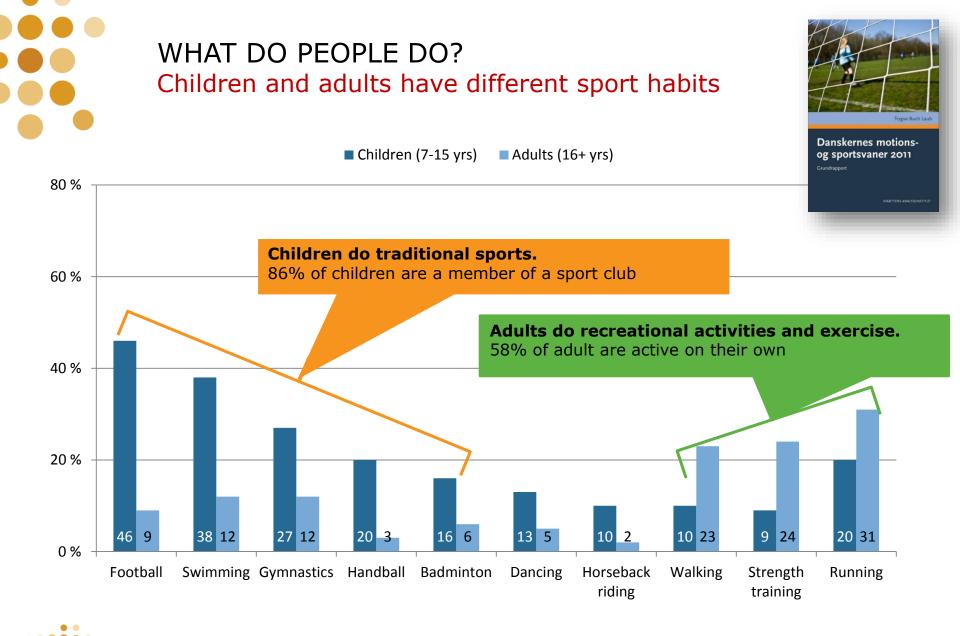

## CONCLUSION Rethink sports facilities on two levels

The data tells us:

- Children are club members, do traditional sports and use traditional sports facilities
- Adults are light users, do recreational activities and use outdoor facilities/sites