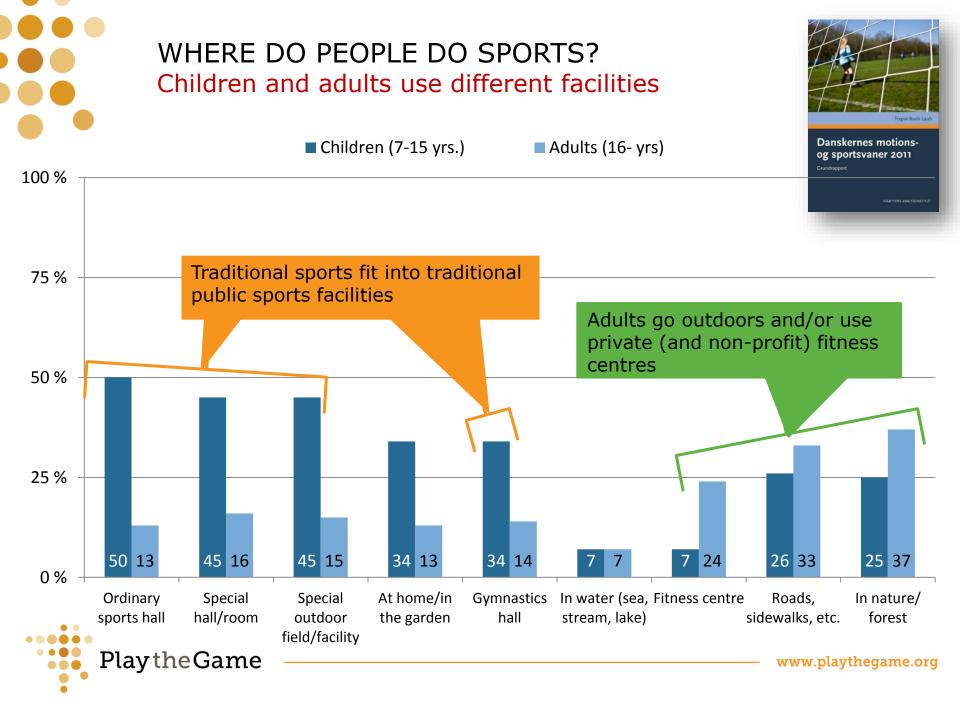

## CONCLUSION Rethink sports facilities on two levels

The data tells us:

- Children are club members, do traditional sports and use traditional sports facilities
- Adults are light users, do recreational activities and use outdoor facilities/sites

(At least) two challenges in rethinking sports facilities:

- Better management of traditional sports facilities
- New outdoor facilities which facilities?
- Easily accessible offers for adults (also in traditional sports)