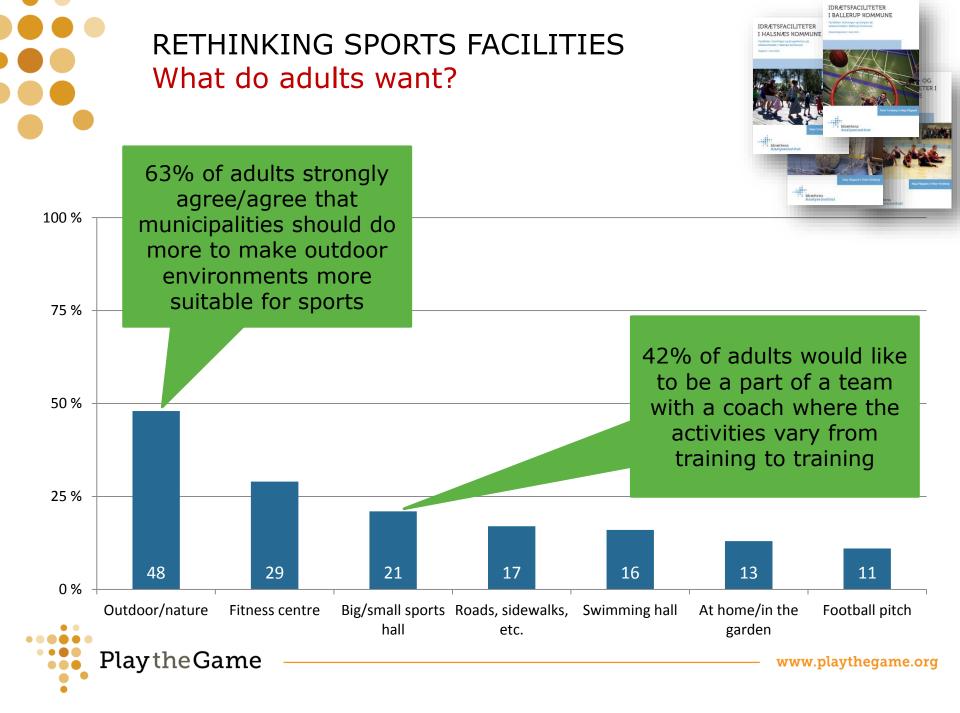

## ADULTS:

What kinds of outdoor (sports) facilities can support adult sport participation?

Should municipalities support adult participation?

## CONCLUSION Rethink sports facilities on two levels

The data tells us:

- Children are club members, do traditional sports and use traditional sports facilities
- Adults are light users, do recreational activities and use outdoor facilities/sites