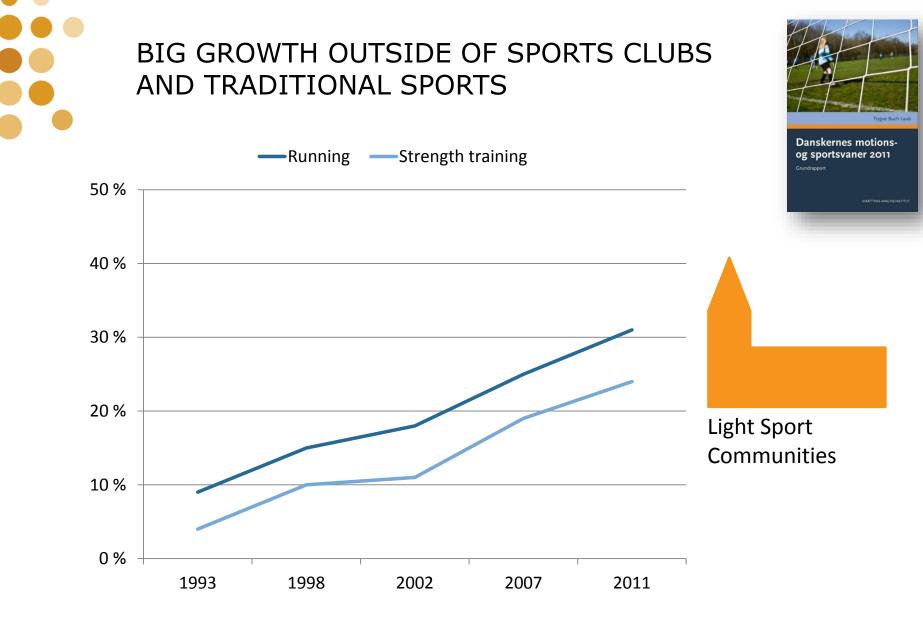

## CONCLUSION Rethink sports facilities on two levels

The data tells us:

- Children are club members, do traditional sports and use traditional sports facilities
- Adults are light users, do recreational activities and use outdoor facilities/sites