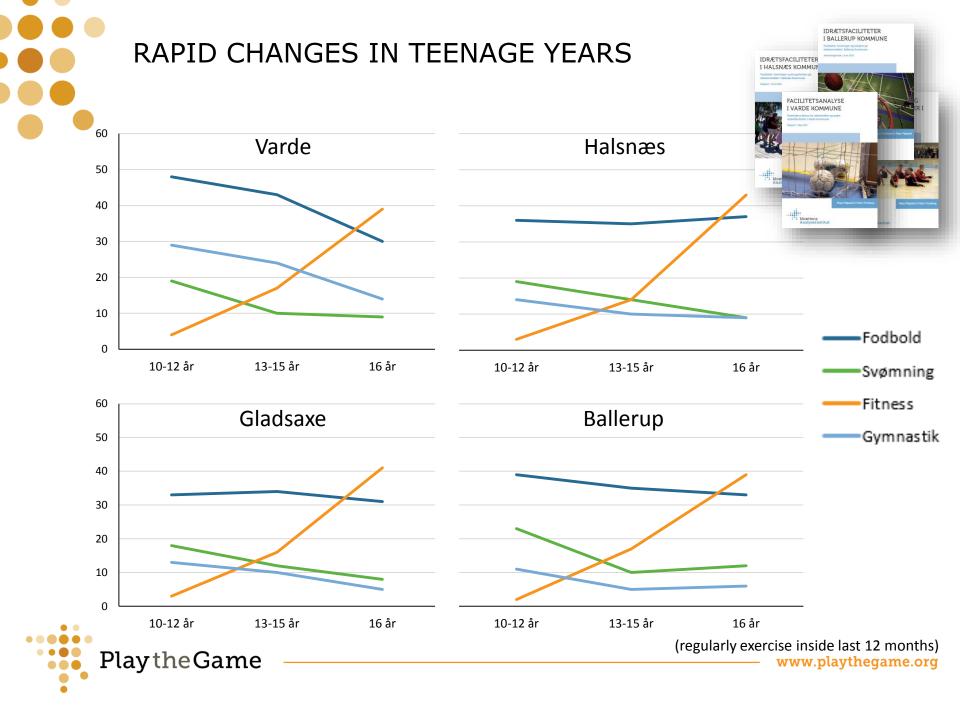

## RETHINKING SPORTS FACILITIES Two different challenges that need rethinking

CHILDREN: How do municipalities make better use of traditional sports facilities? (or what they've got)

## ADULTS:

What kinds of outdoor (sports) facilities can support adult sport participation?

Should municipalities support adult participation?