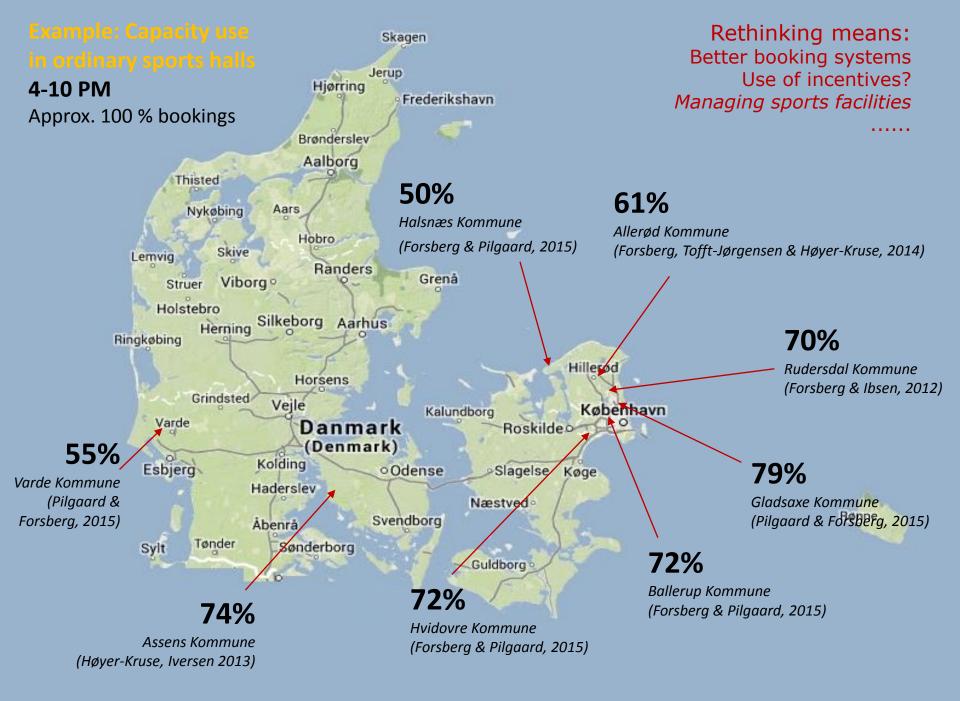

## MUNCIPALITIES ARE CENTRAL FOR SPORT FOR ALL

- Municipalities operate and build sports facilities (80-90% of spending is on facilities)
- Sports clubs can use sports facilities for free or for a minor fee
- Focus on how investments at a municipality level can be used better
- Increased demand for research on sport in municipalities