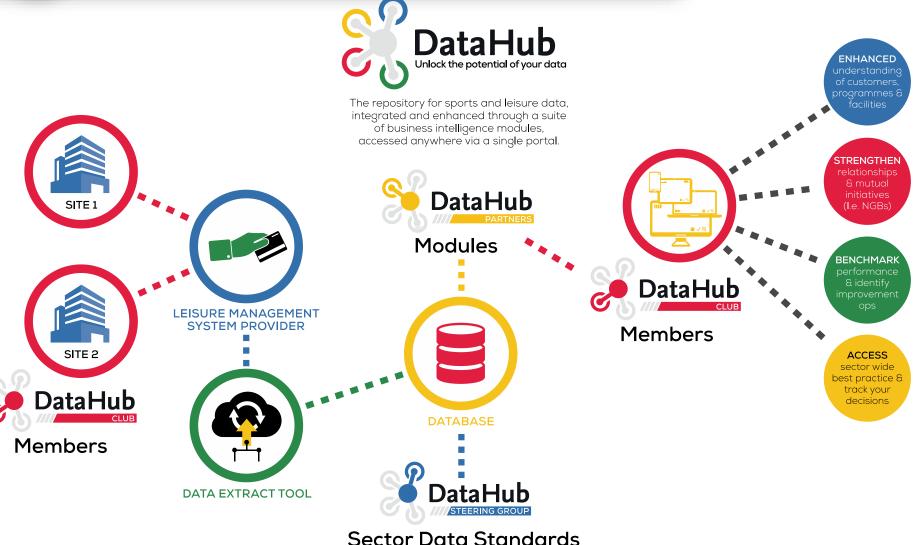

# 3 What is the DataHub?

#### Incentivising data sharing

DataHub Unlock the potential of your data

The DataHub puts sector business intelligence at the core of each of your specialist modules. Your organisation can benefit through insight generated from...

Data Integrity

NGB League Tables

STITCH - Accident Tracker

PITCH - Contract Monitoring

e-Focus - Customer Insight

**Business Reporting** 

NBS - National Benchmarking Service

Geo Impacts

SROI Calculator

Activity Barometer

Marketing Intelligence

DataHub CLUB