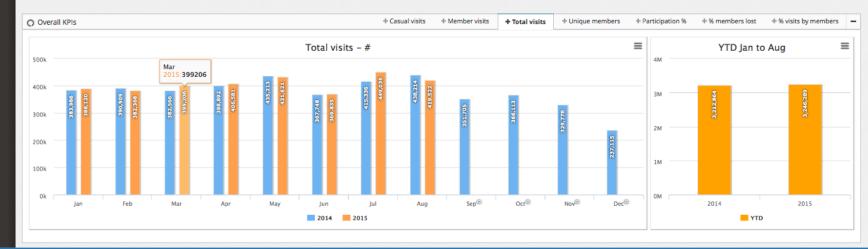

# DataHub Unlock the potential of your data

Total visits tracked

# 53.103.647

www.datahubclub.com

1

How many different activity names were being used across the first 125 sites (7 facility operators) that joined the DataHub?

How many versions of badminton activity names were listed?