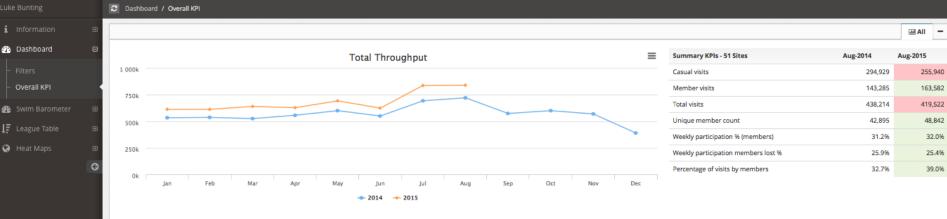

# DataHub Unlock the potential of your data

Total visits tracked

# 53.103.647

www.datahubclub.com

1

How many different activity names were being used across the first 125 sites (7 facility operators) that joined the DataHub?

How many versions of badminton activity names were listed?